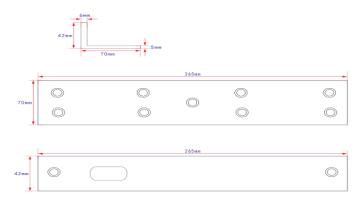

#### Accessories

| Model         | Name                                             | Usage                                               | Weight |
|---------------|--------------------------------------------------|-----------------------------------------------------|--------|
| OEA-MS12-500L | Single-door magnetic lock L-type bracket (500kg) | Install OEA-ML12-500 single-door magnetic lock body | 0.58kg |

### **Dimensions**

Single-door magnetic lock

Single-door magnetic lock L-type bracket (500kg)

Magnetic lock Z-type bracket (500kg)