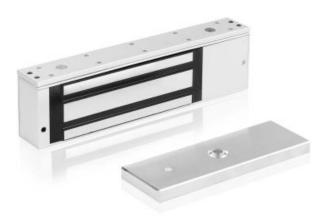

### Overview

OEA-ML12-500 is a 500kg single-door magnetic lock for access control systems. It is made of high-strength aluminum alloy and is suitable for wooden doors, glass doors, iron doors, and security doors. The lock is made with fine workmanship and of solid materials, provides strong holding force, low power consumption, and is highly reliable, easy to install, eco-friendly.

### **Features**

- 500kg holding force.
- Internal reverse current protection (MOV).
- Anti-residual magnetism design, wear-resistant material.
- Aluminum shell made of high-strength alloy material.
- Tamper-proof screws.