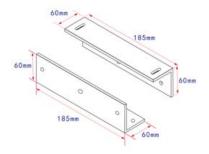

OEA-MS12-500Z

Magnetic lock Z-type bracket (500kg)

Install 500kg magnetic lock armature plate

0.72kg

### **Dimensions**

Single-door magnetic lock

Single-door magnetic lock L-type bracket (500kg)

Magnetic lock Z-type bracket (500kg)