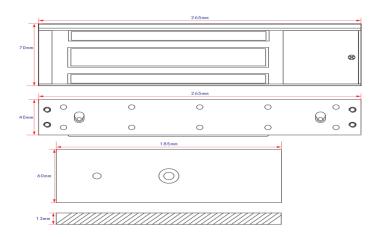

## **Specifications**

| Parameter              | Description                                               |  |  |
|------------------------|-----------------------------------------------------------|--|--|
| Operating voltage      | DC12V/DC24V                                               |  |  |
| Operating current      | 600mA/300mA                                               |  |  |
| Holding force          | 500kg                                                     |  |  |
| Signal output          | Lock status                                               |  |  |
| Application range      | Wooden door, glass door, metal door, etc.                 |  |  |
| Dimensions (L x W x H) | Lock body: 265x71.5x40(mm); armature plate: 185x60x13(mm) |  |  |
| Unlock method          | Current interruption                                      |  |  |
| Weight                 | 4.6kg                                                     |  |  |
| Attestation            | CE/FCC/ROHS                                               |  |  |

### **Dimensions**

Single-door magnetic lock

Single-door magnetic lock L-type bracket (500kg)

Magnetic lock Z-type bracket (500kg)